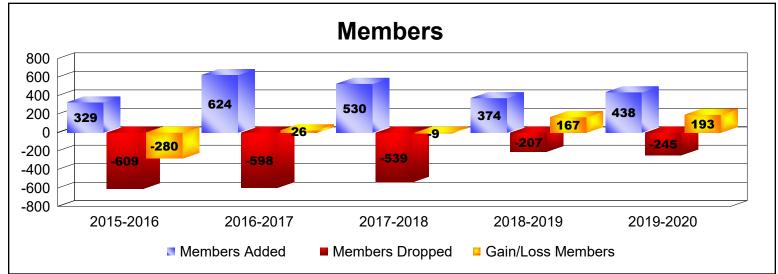

District 404 A2

As of June 2020 Cumulative

| Year      | New<br>Clubs | Dropped<br>Clubs | Gain/<br>Loss<br>Clubs | New<br>Members | Charter<br>Members | Reinstate<br>Members | Transfer<br>Members | Total<br>Member<br>Added | Total<br>Members<br>Dropped | Gain/<br>Loss<br>Members |
|-----------|--------------|------------------|------------------------|----------------|--------------------|----------------------|---------------------|--------------------------|-----------------------------|--------------------------|
| 2015-2016 | 2            | -18              | -16                    | 155            | 109                | 62                   | 3                   | 329                      | -609                        | -280                     |
| 2016-2017 | 8            | -13              | -5                     | 270            | 241                | 109                  | 4                   | 624                      | -598                        | 26                       |
| 2017-2018 | 3            | -8               | -5                     | 225            | 171                | 132                  | 2                   | 530                      | -539                        | -9                       |
| 2018-2019 | 2            | 0                | 2                      | 221            | 74                 | 71                   | 8                   | 374                      | -207                        | 167                      |
| 2019-2020 | 9            | 0                | 9                      | 202            | 212                | 22                   | 2                   | 438                      | -245                        | 193                      |
| Average   | 5            | -8               | -3                     | 215            | 161                | 79                   | 4                   | 459                      | -440                        | 19                       |