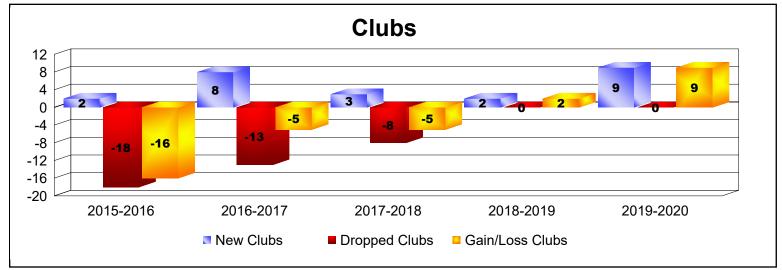

District 404 A2

As of June 2020 Cumulative

| Year      | New<br>Clubs | Dropped<br>Clubs | Gain/<br>Loss<br>Clubs | New<br>Members | Charter<br>Members | Reinstate<br>Members | Transfer<br>Members | Total<br>Member<br>Added | Total<br>Members<br>Dropped | Gain/<br>Loss<br>Members |
|-----------|--------------|------------------|------------------------|----------------|--------------------|----------------------|---------------------|--------------------------|-----------------------------|--------------------------|
| 2015-2016 | 2            | -18              | -16                    | 155            | 109                | 62                   | 3                   | 329                      | -609                        | -280                     |
| 2016-2017 | 8            | -13              | -5                     | 270            | 241                | 109                  | 4                   | 624                      | -598                        | 26                       |
| 2017-2018 | 3            | -8               | -5                     | 225            | 171                | 132                  | 2                   | 530                      | -539                        | -9                       |
| 2018-2019 | 2            | 0                | 2                      | 221            | 74                 | 71                   | 8                   | 374                      | -207                        | 167                      |
| 2019-2020 | 9            | 0                | 9                      | 202            | 212                | 22                   | 2                   | 438                      | -245                        | 193                      |
| Average   | 5            | -8               | -3                     | 215            | 161                | 79                   | 4                   | 459                      | -440                        | 19                       |